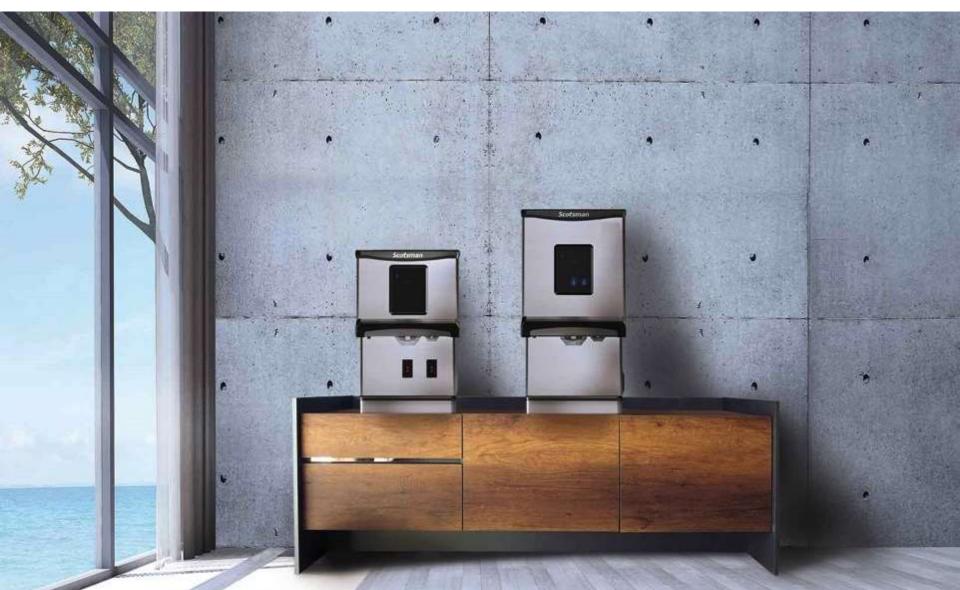

## Fully automatic, free-standing, countertop or wall-hung, ice and ice & water dispenser

## The DXN range: models available

#### DXN 200 DXN 207

200 Servings in peak time (Customer served in a queue)

- 2400 servings per day
- $\circ$  110 Kg max daily output
- 10 Kg storage
- $\circ \qquad \text{Ice \& Water or Ice only} \\$
- $\circ$  Touch-activated
- $\circ$  Touch-free