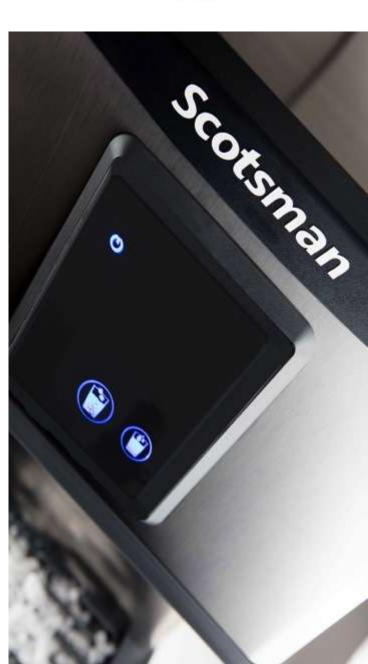

### Aesthetics and Comfort of use

- 1. Soft, crunchy, irregularly shaped small nuggets of ice for the pleasure of a chilled (but never over-chilled!) drink
- 2. Appealing frontal allblack touch-screen display. International frontal iconic-styled on-working messages for immediate and universal comprehension
- 3. Dedicated stand for all-hidden waterfiltering system (optional)
- 4. Compact construction for plug-n-play operations

## Hygiene controlled

- 1. Produced ice kept in closed, not accessible and perfectly insulated, builtin container. Zero-bacteria and cross-contamination environment guaranteed
- 2. Touch-free ice or water separated dispensing systems, activated when required
- 3. External body and major components in contact with ice and water in stainless steel or food approved high-quality materials.
- 4. No-rust, no-stain, sturdy body for a way-too-easy, do-it-yourself daily care