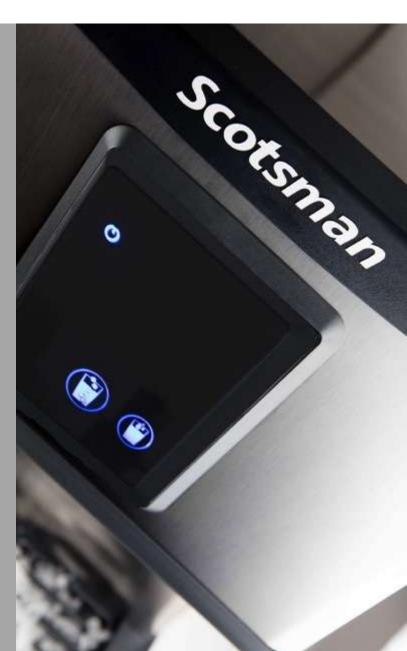

### Aesthetics and Comfort of use

- 1. Soft, crunchy, irregularly shaped small nuggets of ice for the pleasure of a chilled (but never over-chilled!) drink
- 2. Appealing frontal allblack touch-screen display. International frontal iconic-styled on-working messages for immediate and universal comprehension
- 3. Dedicated stand for all-hidden waterfiltering system (optional)
- 4. Compact construction for plug-n-play operations

## Hygiene controlled

- 1. Produced ice kept in closed, not accessible and perfectly insulated, builtin container. Zero-bacteria and cross-contamination environment guaranteed
- 2. Touch-free ice or water separated dispensing systems, activated when required
- 3. External body and major components in contact with ice and water in stainless steel or food approved high-quality materials.
- 4. No-rust, no-stain, sturdy body for a way-too-easy, do-it-yourself daily care