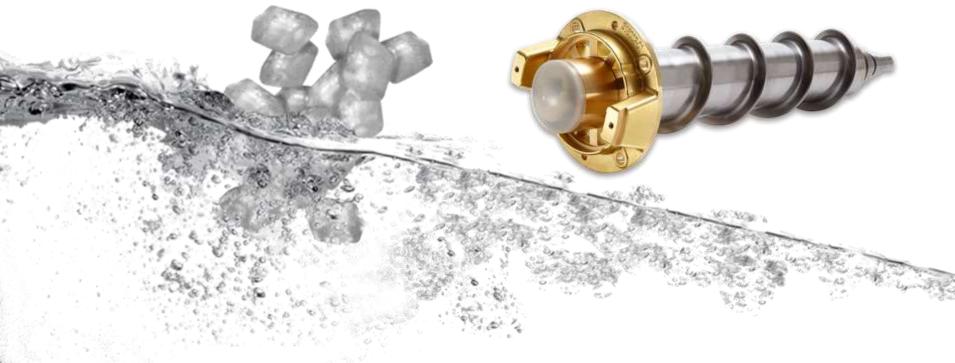

## Simple Serviceability

- 1. Do-it-yourself easy-to-clean hydraulic circuit for a constantly fresh ice.
- 2. Front-display instant, code-error messages for immediate failure analisys and over-the-phone quick diagnostics
- 3. Extractable lateral, washable air filter
- 4. Extractable washable drip tray and anti-clog drain filter

### Aesthetics and Comfort of use

- 1. Soft, crunchy, irregularly shaped small nuggets of ice for the pleasure of a chilled (but never over-chilled!) drink
- 2. Appealing frontal allblack touch-screen display. International frontal iconic-styled on-working messages for immediate and universal comprehension
- 3. Dedicated stand for all-hidden waterfiltering system (optional)
- 4. Compact construction for plug-n-play operations