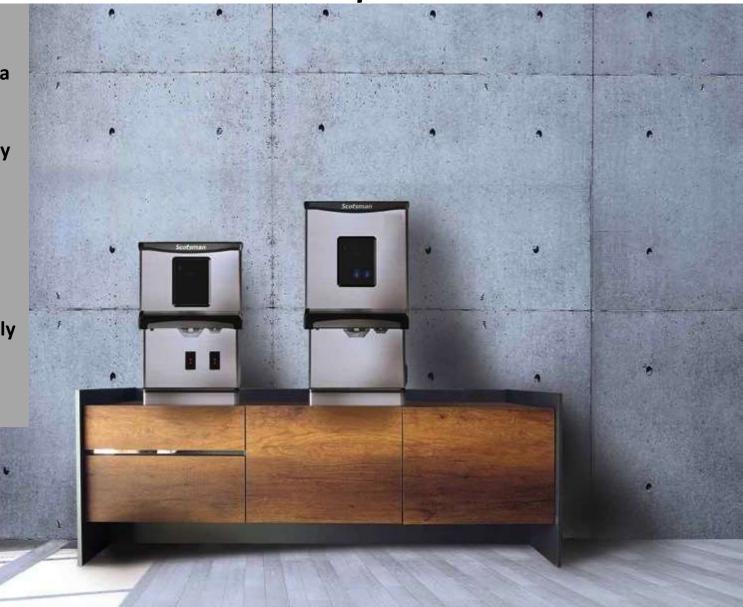

## Fully automatic, free-standing, countertop or wall-hung, ice and ice & water dispenser

## The DXN range: models available

#### DXN 200 DXN 207

200 Servings in peak time (Customer served in a queue)

- 2400 servings per day
- $\circ$  110 Kg max daily output
- 10 Kg storage
- $\circ \qquad \text{Ice \& Water or Ice only} \\$
- $\circ$  Touch-activated
- $\circ$  Touch-free