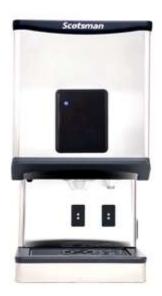

#### DXN 100 DXN 107

#### **100 Servings in peak time** (Customer served in a queue)

- 1200 servings per day
- 60 Kg max daily output
- 5 Kg storage
- Ice & Water or Ice only
- Touch-activated
- Touch-free