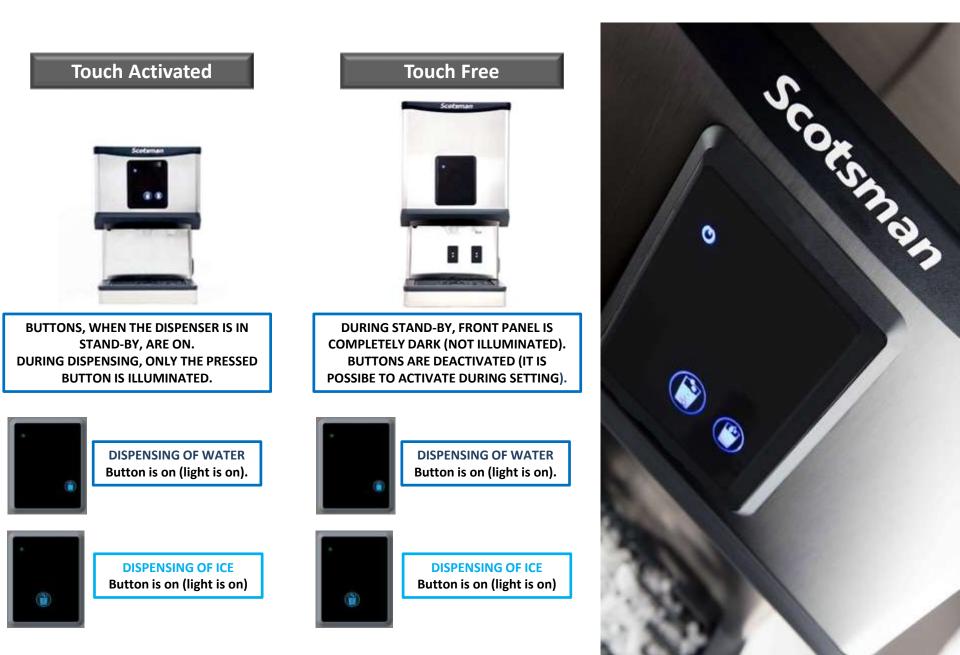

## Hygiene controlled

- 1. Produced ice kept in closed, not accessible and perfectly insulated, builtin container. Zero-bacteria and cross-contamination environment guaranteed
- 2. Touch-free ice or water separated dispensing systems, activated when required
- 3. External body and major components in contact with ice and water in stainless steel or food approved high-quality materials.
- 4. No-rust, no-stain, sturdy body for a way-too-easy, do-it-yourself daily care

#### **100 Servings in peak time** (Customer served in a queue)

- 1200 servings per day
- 60 Kg max daily output
- 5 Kg storage
- Ice & Water or Ice only
- Touch-activated
- Touch-free

#### DXN 200 DXN 207

200 Servings in peak time (Customer served in a queue)

- 2400 servings per day
- $\circ$  110 Kg max daily output
- 10 Kg storage
- $\circ \qquad \text{Ice \& Water or Ice only} \\$
- $\circ$  Touch-activated
- $\circ$  Touch-free