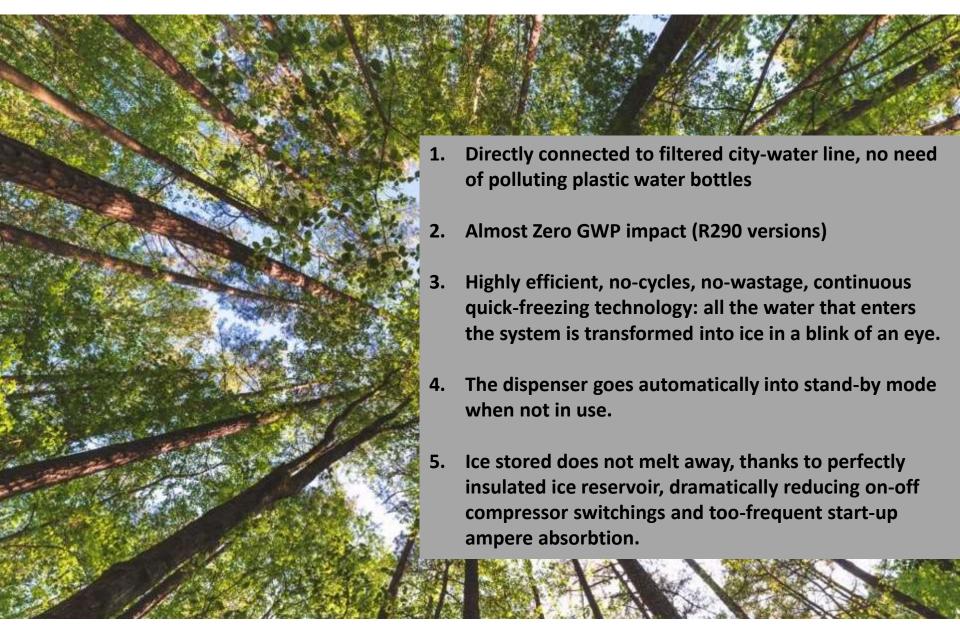

Appealing frontal allblack touch-screen display. International frontal iconic-styled on-working messages for immediate and universal comprehension
- 3. Dedicated stand for all-hidden waterfiltering system (optional)
- 4. Compact construction for plug-n-play operations



## Hygiene controlled



- 1. Produced ice kept in closed, not accessible and perfectly insulated, builtin container. Zero-bacteria and cross-contamination environment guaranteed
- 2. Touch-free ice or water separated dispensing systems, activated when required
- 3. External body and major components in contact with ice and water in stainless steel or food approved high-quality materials.
- 4. No-rust, no-stain, sturdy body for a way-too-easy, do-it-yourself daily care

### Environment friendly, energy and water saving





## The DXN range: models available



#### DXN 100 DXN 107

#### **100 Servings in peak time** (Customer served in a queue)

- 1200 servings per day
- 60 Kg max daily output
- 5 Kg storage
- Ice & Water or Ice only
- Touch-activated
- Touch-free



#### DXN 200 DXN 207

200 Servings in peak time (Customer served in a queue)

- 2400 servings per day
- $\circ$  110 Kg max daily output
- 10 Kg storage
- $\circ \qquad \text{Ice \& Water or Ice only} \\$
- $\circ$  Touch-activated
- $\circ$  Touch-free





## The DXN range: versions available





# The DXN range: ready to rock....