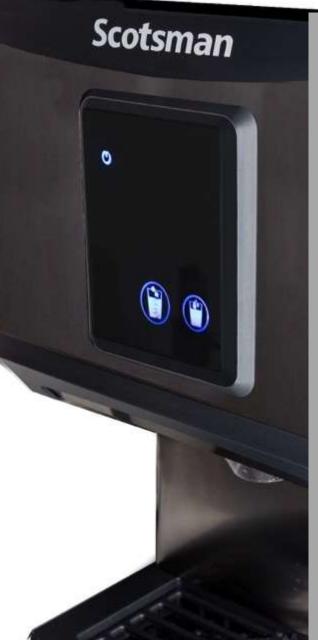

### Aesthetics and Comfort of use

- 1. Soft, crunchy, irregularly shaped small nuggets of ice for the pleasure of a chilled (but never over-chilled!) drink
- 2. Appealing frontal allblack touch-screen display. International frontal iconic-styled on-working messages for immediate and universal comprehension
- 3. Dedicated stand for all-hidden waterfiltering system (optional)
- 4. Compact construction for plug-n-play operations

## Hygiene controlled

- 1. Produced ice kept in closed, not accessible and perfectly insulated, builtin container. Zero-bacteria and cross-contamination environment guaranteed
- 2. Touch-free ice or water separated dispensing systems, activated when required
- 3. External body and major components in contact with ice and water in stainless steel or food approved high-quality materials.
- 4. No-rust, no-stain, sturdy body for a way-too-easy, do-it-yourself daily care